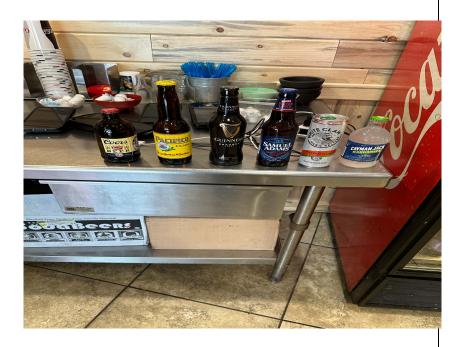

### Sam Adams Boston Lager

When it comes to flavor, the combination is everything. Boston Lager is the perfect companion for classic dishes

## Pacifico

Pacifico is a pilsner-style lager with a crisp, refreshing flavor and a touch of grass-citrus and ocean mist. Pacifico is brewed with high-quality ingredients, including premium two-and-six-row barley, the finest variety of hops and special malts roasted through a unique process

## Guinness Porter \$6

A traditional smooth dark Porter

## Cayman Jack Margarita Cooler \$6

Just what it says! Refreshing and smooth